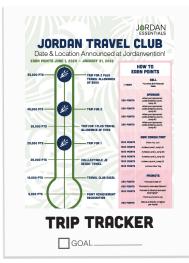

| sed      | Date Closed |
| SUN                                 | MON       | TUE<br>1       | WED 2         | <b>THU</b>                          | FRI<br>4 | SAT<br>5    |
| 6                                   | 7         | 8<br>OPEN HE   | 9<br>ART OPEI | 10<br>N HOUSE<br>COMMUNITY<br>CLASS | 11       | 12          |
| 13                                  | 14<br>MNL | GREEN<br>BY 15 | 16            | 17                                  | 18       | 19          |
| 20                                  | 21        | 22             | 23            | 24                                  | 25       | 26          |
| 27                                  | 28<br>MNL | 29             | 30            | 31<br>LEADER                        |          |             |





















## Watch For Weekly WOWs Announced Each Monday!