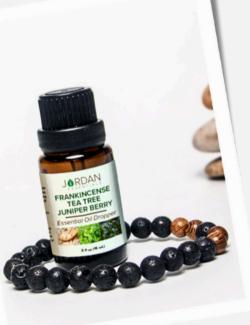

# A BOLD, EARTHY ESSENTIAL OIL DESIGNED FOR THE HEALTH-MINDED MAN

Empowerment meets wellness with this special set. Handcrafted bracelet made by women in The Dominican Republic and a masculine essential oil blend featuring **Frankincense**, **Tea Tree**, and **Juniper Berry** for **clarity**, **confidence**, and **resilience**.

#### **FATHER'S DAY SET**

Men's Blend Essential Oil and Bracelet \$35 | #7000-17 | 15 mL