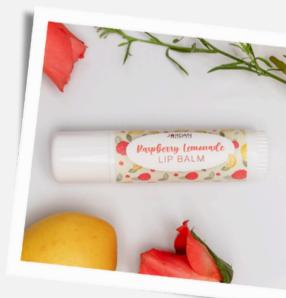

### Lip Balm RASPBERRY LEMONADE

Bursting with the juicy flavors of raspberries and lemons, this balm glides on smooth to hydrate and protect. Perfect for kids and grown-ups alike, it's made with clean, safe ingredients—no petroleum, parabens, or synthetic fillers.

Gentle enough for everyday use and tough enough to naturally tackle dry, chapped lips.

RASPBERRY LEMONADE LIP BALM \$9.50 | #22037 | .75 oz

Shine On Grad LOTION BAR

Celebrate their big moment with the perfect gift of glow. The **Shine On Lotion Bar** is a skin-loving treat scented with **Oatmeal**, **Milk & Honey** for comfort and care that lasts.