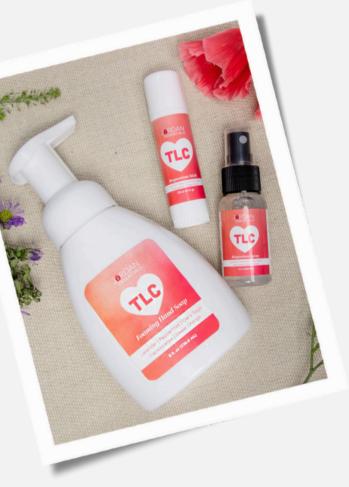

#### TLC Collection

The **TLC Collection** is the perfect trio to comfort, calm, and uplift the ones who give their all—caregivers, nurses, parents, and more.

The TLC Foaming Hand Soap, Magnesium Stick, and Magnesium Spray are crafted with clean, natural and nurturing blend of Peppermint, Clary Sage, Lavender, Frankincense and Sweet Orange Essential Oils. This onthe-go kit brings natural TLC straight from your bag to their heart.

TLC FOAMING HAND SOAP

**\$14.50** | #155-22 | 8 oz

TLC STICK

**\$18.50** | #22722 | .75 oz

**TLC SPRAY** 

**\$9.50** | #15222-1 | 1 oz

**TLC SET** 

TLC Foaming Hand Soap

TLC Stick

**TLC Spray** 

**\$37.50** | #60622 | Save \$5