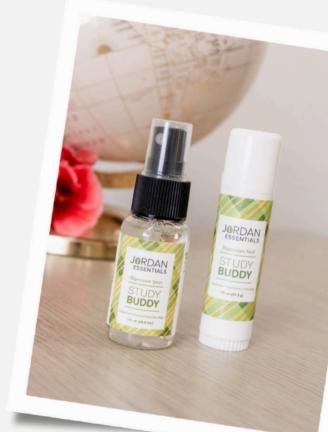

## STUDY BUDDY Set

Fuel focus and calm in one simple set. The **Study Buddy Magnesium Stick** and **Magnesium Spray** combine essential oils and magnesium to sharpen the mind and ease tension—perfect for students, teachers, and lifelong learners.

A pure blend of **Peppermint**, **Clary Sage**, and **Frankincense Essential Oils** to support clear thinking, emotional balance, and mental alertness.

STUDY BUDDY SET

Study Buddy Stick Study Buddy Spray \$25 | #60629 | Save \$3 STUDY BUDDY SPRAY

**\$9.50** | #15229-1 | 1 oz

**STUDY BUDDY STICK \$18.50** | #22729 | .75 oz