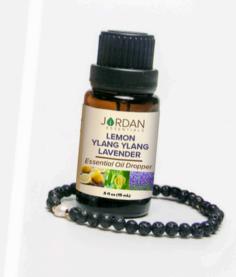

# ESSENTIAL OIL LAVA BRACELET DESIGNED FOR WOMEN

Special bracelet made by women in The Dominican Republic empowering you and creating jobs for human trafficking survivors. Carry your **essential oils** with you everywhere you go with this beautiful **Lava bracelet** and **Essential Oil** combination. Infused with **pure Essential Oils** of **Lemon**, **Ylang Ylang**, and **Lavender**, it supports both mind and body.

Women's Blend Essential Oil and Bracelet \$35 | #7000-22 | 15 mL