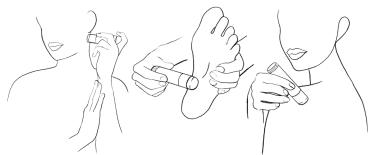

# STICK APPLICATION

For pinpoint application. Use on areas like temples, joints, and back of the neck.