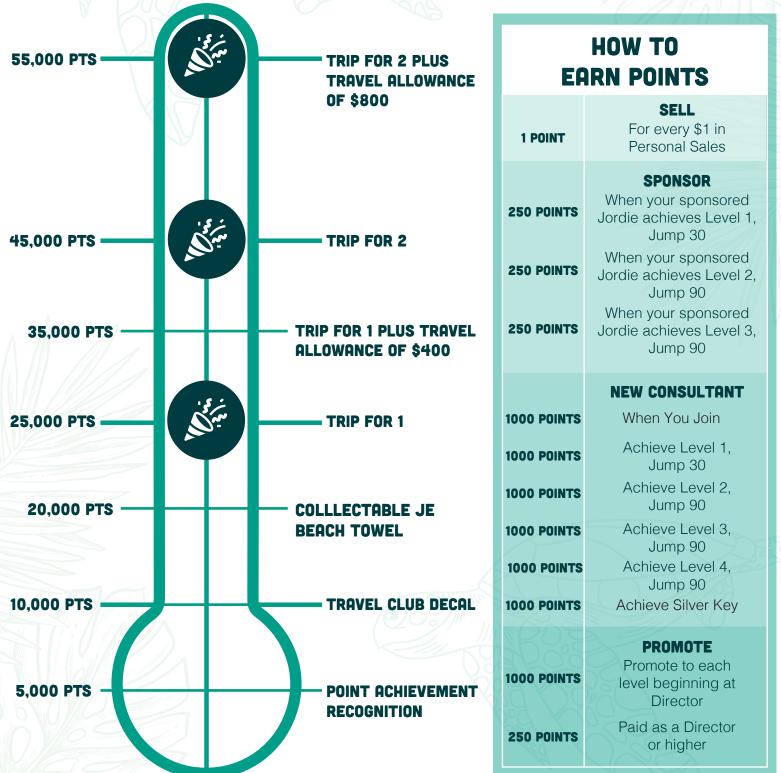

## Level 25,000 and above

June 1, 2024 - January 31, 2025

- \$5,000 minimum commissionable personal sales are required to earn any level of the trip.
- Double sales points June 1-30, 2024 up to \$4,000 commissionable sales.
- Achievers must give the intention to travel no later than February 15, 2025. A 50% deposit
  of any upgrades or buy-in fees must be made at that time. Any cancellations after the
  intent to travel is confirmed may result in cancellation fees.
- All payments are due paid in full by March 31, 2025.
- Travel companion may not be a Jordan Essentials Consultant.
- Buy in fee TBD.
- Trip for one is based on double occupancy. Single room will have additional fee.
- If you do not have a travel companion, one will be assigned to you.
- If you choose to not take the trip, you will receive \$300 J Bucks.
- If you earn the Trip for 2 and choose only to book for yourself, you will be awarded \$400 travel bonus.
- Trip is not redeemable for cash.
- Travel allowance may be used for flights, fuel or hotel stay with a receipt submitted to business@jordanessentials.com within 30 days prior or post travel date. Must be approved and must be traveling with the group travel to the destination with Jordan Essentials.
- Any fees applied for canceling the trip assessed by the resort or transportation company are the responsibility of the consultant and may be paid by e-wallet or subtracted from commissions.
- Jordan Essentials reserves the right to change the location or date of the event in the unlikely event of weather or availability of the resort.
- Optional insurance is the responsibility of the Consultant and their families.
- Consultants may not contact the property for any reason.
- Travel insurance, travel and income taxes for the value of the trip reported on your 1099 are the responsibility of the Consultant.
- Trip Levels are not cumulative.
- You may only earn one trip level.