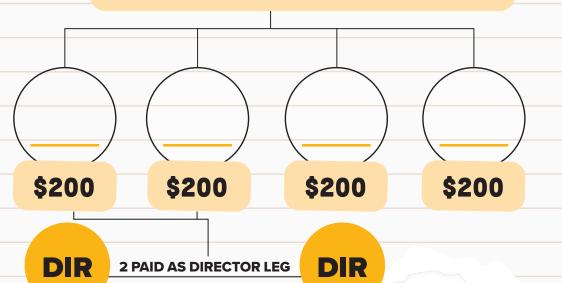

## \$5,000

**EXAMPLE:** You plus at least 4 legs (\$200 per leg under one person) and your personal Group Volume must be a total of \$5000.

### **Downline Volume**

**EXAMPLE:** You plus at least 4 legs (200 per leg under one person) and the Group Volume of all Directors below you must be at least \$24,000.