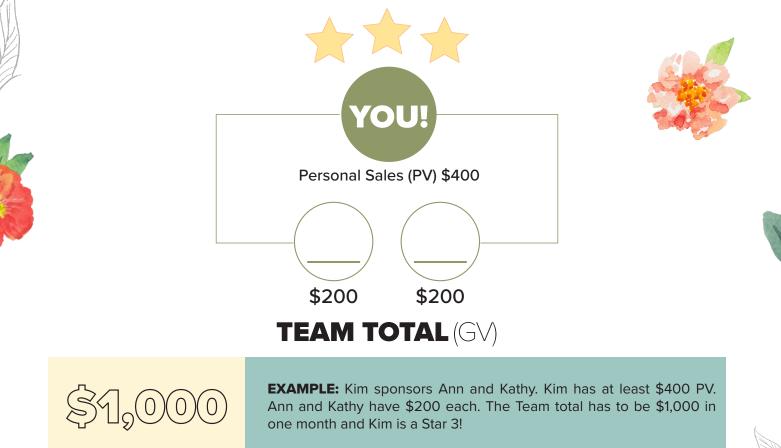

### If you want to build a team, we suggest as a new Jordie, you use the model of **YOU + 2 = STAR 3**